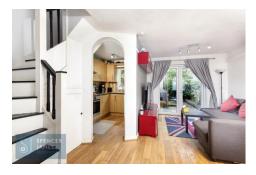

Internally the property boasts an entrance porch leading to an open plan living room and fitted kitchen with french doors leading to a delightful decked rear garden. To the first floor there is a spacious double bedroom, three-piece bathroom suite and large storage cupboard off of the landing as well as loft access.

# **Living Room** 15' 8" max x 13' 10" max (4.77m x 4.21m)

Entrance porch with coat and shoe storage area. Double glazed window to front, double glazed French doors to garden. Air conditioning unit, laminate wood effect flooring. Opening to:

### **Kitchen** 8' 5" x 5' 11" (2.56m x 1.80m)

Fitted with a range of base and level units with roll top work surfaces incorporating a stainless-steel sink and mixer tap, integrated oven, hob, extractor and fridge/freezer. Space for washing machine. Double glazed window to rear aspect.