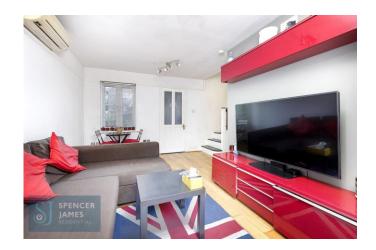

# **Living Room** 15' 8" max x 13' 10" max (4.77m x 4.21m)

Entrance porch with coat and shoe storage area. Double glazed window to front, double glazed French doors to garden. Air conditioning unit, laminate wood effect flooring. Opening to: