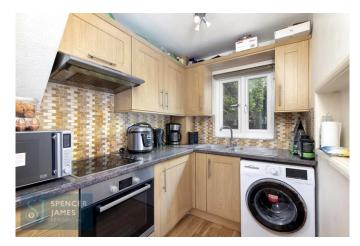

### **Kitchen** 8' 5" x 5' 11" (2.56m x 1.80m)

Fitted with a range of base and level units with roll top work surfaces incorporating a stainless-steel sink and mixer tap, integrated oven, hob, extractor and fridge/freezer. Space for washing machine. Double glazed window to rear aspect.