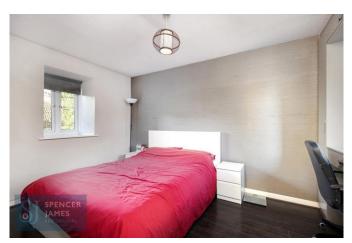

# **Bedroom** 13' 10" x 9' 1" (4.21m x 2.77m)

Double glazed windows to front and rear aspect, air conditioning unit, fitted wardrobes, laminate wood effect flooring.