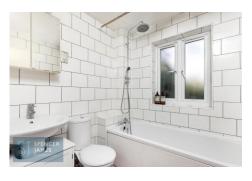

#### **Bathroom**

Three-piece suite comprising panelled bath and shower attachment, push to flush WC and pedestal hand wash basin. Tiled splashbacks. Double glazed window to rear. Tiled surround.