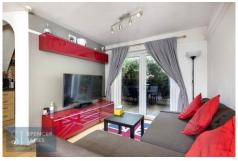

# **Living Room** 15' 8" max x 13' 10" max (4.77m x 4.21m)

Entrance porch with coat and shoe storage area. Double glazed window to front, double glazed French doors to garden. Air conditioning unit, laminate wood effect flooring. Opening to: