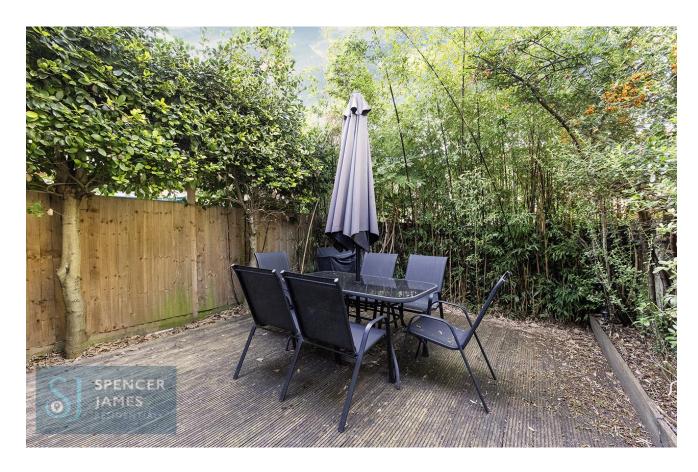

Externally in addition to the rear garden, there is off street parking.

Further benefits include UPVC double glazing throughout and air conditioning to both the bedroom and living room.

### Rear Garden

Decked patio area.