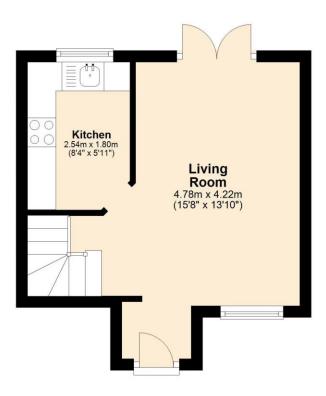

## **Accommodation Comprises:**

# **Living Room** 15' 8" max x 13' 10" max (4.77m x 4.21m)

Entrance porch with coat and shoe storage area. Double glazed window to front, double glazed French doors to garden. Air conditioning unit, laminate wood effect flooring. Opening to:

### **Kitchen** 8' 5" x 5' 11" (2.56m x 1.80m)

Fitted with a range of base and level units with roll top work surfaces incorporating a stainless-steel sink and mixer tap, integrated oven, hob, extractor and fridge/freezer. Space for washing machine. Double glazed window to rear aspect.

# **Ground Floor**

Approx. 21.0 sq. metres (225.9 sq. feet)

**First Floor** 

Approx. 20.2 sq. metres (217.0 sq. feet)

Total area: approx. 41.1 sq. metres (442.9 sq. feet)