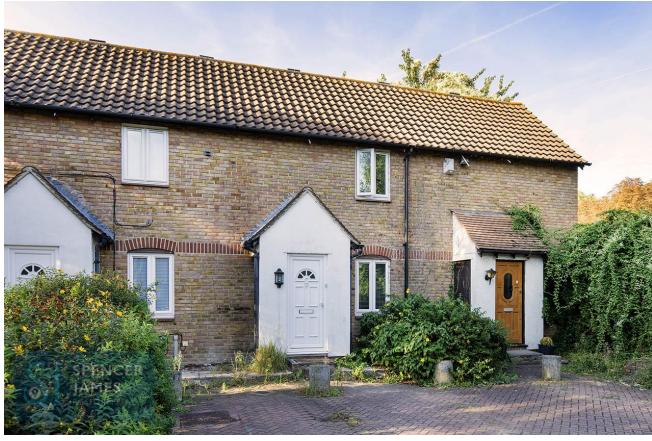

- \*\* Modern Throughout \*\*
- \*\* French Doors Leading to Garden \*\*
- \*\* UPVC Double Glazing \*\*
- \*\* Floor Area: 442.9 Sq/ft (41.1 Sq/M) \*\*

Spencer James are pleased to bring to the market this immaculately presented one bedroom house located in a quiet cul-se-sac within a stones throw of both Beckton District Park and King George V Park.