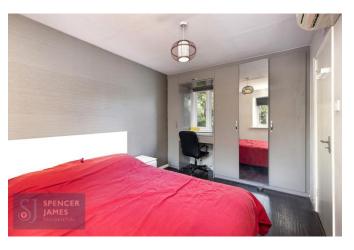

# **Bedroom** 13' 10" x 9' 1" (4.21m x 2.77m)

Double glazed windows to front and rear aspect, air conditioning unit, fitted wardrobes, laminate wood effect flooring.