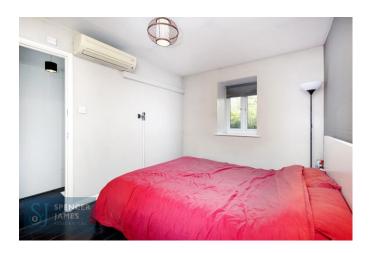

# **Bedroom** 13' 10" x 9' 1" (4.21m x 2.77m)

Double glazed windows to front and rear aspect, air conditioning unit, fitted wardrobes, laminate wood effect flooring.