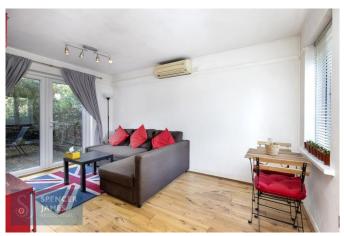

# **Living Room** 15' 8" max x 13' 10" max (4.77m x 4.21m)

Entrance porch with coat and shoe storage area. Double glazed window to front, double glazed French doors to garden. Air conditioning unit, laminate wood effect flooring. Opening to: