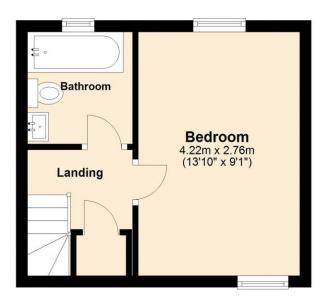

## **Accommodation Comprises:**

### First Floor Landing

Storage Cupboard. Access to Loft

# **Bedroom** 13' 10" x 9' 1" (4.21m x 2.77m)

Double glazed windows to front and rear aspect, air conditioning unit, fitted wardrobes, laminate wood effect flooring.

#### **Bathroom**

Three-piece suite comprising panelled bath and shower attachment, push to flush WC and pedestal hand wash basin. Tiled splashbacks. Double glazed window to rear. Tiled surround.

# **Ground Floor**

Approx. 21.0 sq. metres (225.9 sq. feet)

**First Floor** 

Approx. 20.2 sq. metres (217.0 sq. feet)

Total area: approx. 41.1 sq. metres (442.9 sq. feet)