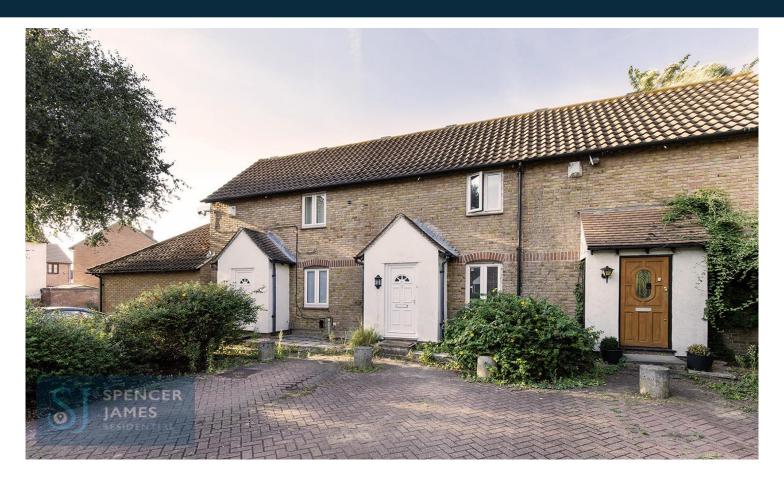

- \*\* Modern Throughout \*\*
- \*\* French Doors Leading to Garden \*\*
- \*\* UPVC Double Glazing \*\*
- \*\* Floor Area: 442.9 Sq/ft (41.1 Sq/M) \*\*

Spencer James are pleased to bring to the market this immaculately presented one bedroom house located in a quiet cul-se-sac within a stones throw of both Beckton District Park and King George V Park.

Externally in addition to the rear garden, there is off street parking.

Further benefits include UPVC double glazing throughout and air conditioning to both the bedroom and living room.

### **Off Street Parking**